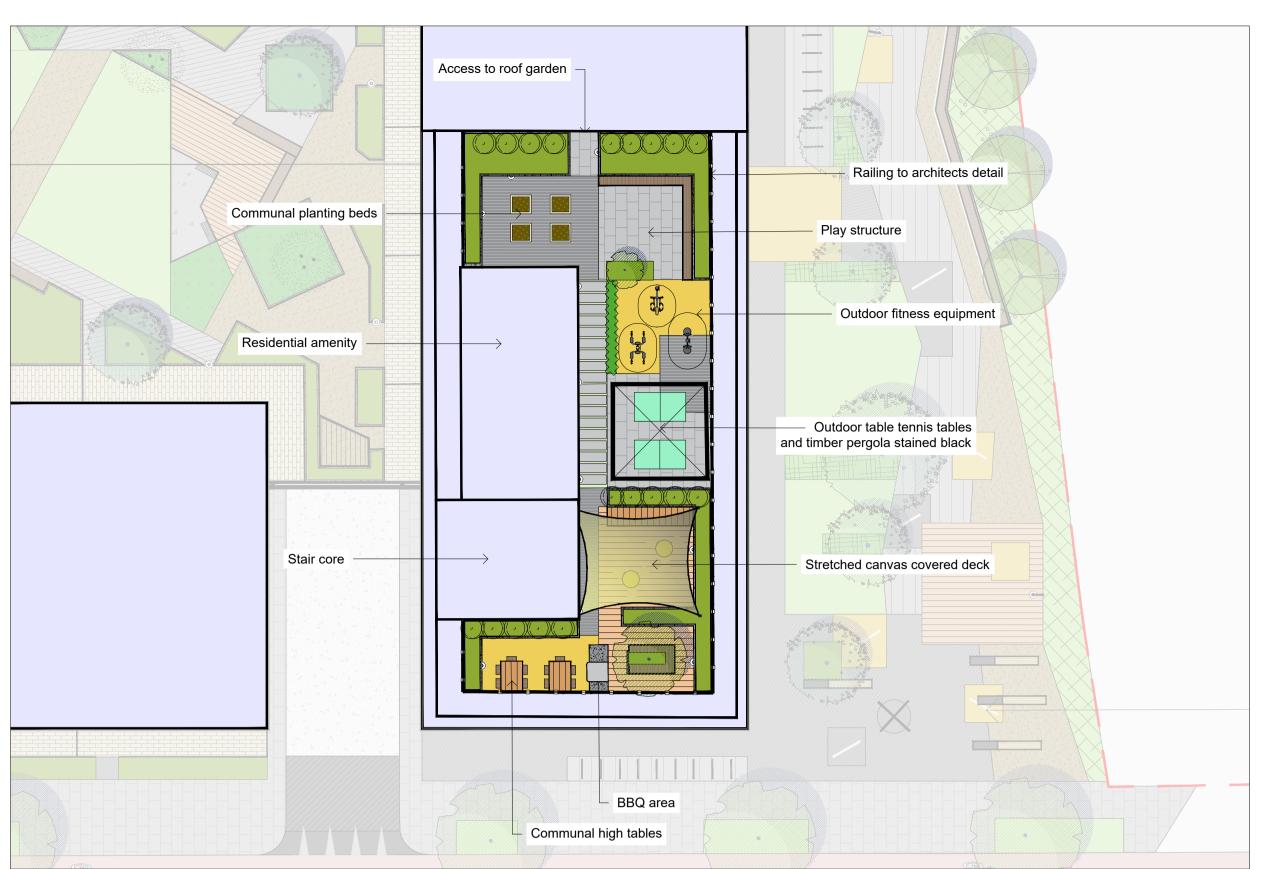

Block A communal roof garden - level 07 scale 1:200

Block C1 communal roof garden - level 07 scale 1:200

Block B communal roof garden - level 08 scale 1:200

Block C2 communal roof garden - level 08 scale 1:200

| Cookstown Castle Lands west of Old Belgard Road and north, south and west of Cookstown Road, Cookstown | SCALE:                           | AS INDICATED |
|--------------------------------------------------------------------------------------------------------|----------------------------------|--------------|
| Industrial Estate, Tallaght, Dublin 24                                                                 |                                  |              |
|                                                                                                        | DRAWN:                           | AS           |
| DRAWING:                                                                                               | CHECKED:                         | EO           |
| Roof garden plans                                                                                      |                                  |              |
| , tool garaen plane                                                                                    | DRAWING NO:16408-1-406-ROOF-GRDN |              |