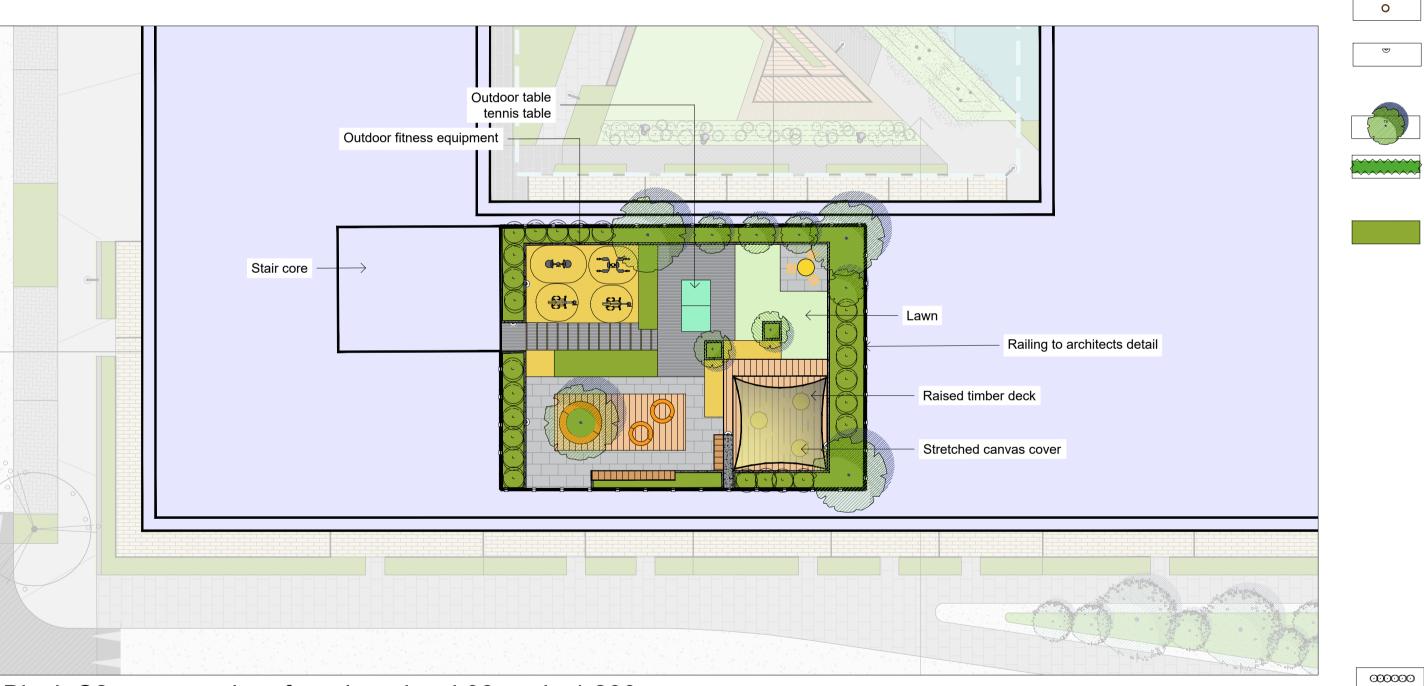

Block A communal roof garden - level 07 scale 1:200

Block C1 communal roof garden - level 07 scale 1:200

Block B communal roof garden - level 08 scale 1:200

Block C2 communal roof garden - level 08 scale 1:200

| Cookstown Castle Lands west of Old Belgard Road and north, south and west of Cookstown Road, Cookstown | SCALE:                           | AS INDICATED |
|--------------------------------------------------------------------------------------------------------|----------------------------------|--------------|
| Industrial Estate, Tallaght, Dublin 24                                                                 |                                  |              |
|                                                                                                        | DRAWN:                           | AS           |
| DRAWING:                                                                                               | CHECKED:                         | EO           |
| Roof garden plans                                                                                      |                                  |              |
| , tool garaen plane                                                                                    | DRAWING NO:16408-1-406-ROOF-GRDN |              |