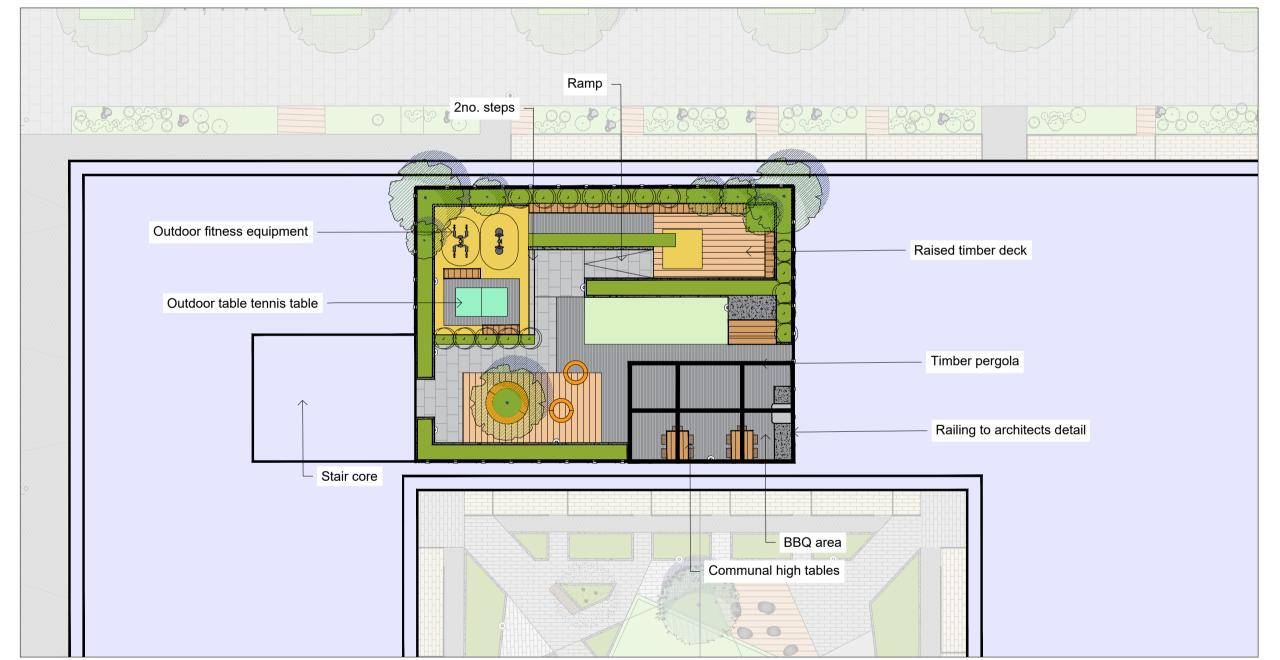

Block A communal roof garden - level 07 scale 1:200

Block C1 communal roof garden - level 07 scale 1:200

Block B communal roof garden - level 08 scale 1:200

Block C2 communal roof garden - level 08 scale 1:200

| Cookstown Castle Lands west of Old Belgard Road and north, south and west of Cookstown Road, Cookstown | SCALE:                           | AS INDICATED |
|--------------------------------------------------------------------------------------------------------|----------------------------------|--------------|
| Industrial Estate, Tallaght, Dublin 24                                                                 |                                  |              |
|                                                                                                        | DRAWN:                           | AS           |
| DRAWING:                                                                                               | CHECKED:                         | EO           |
| Roof garden plans                                                                                      |                                  |              |
| , tool garaen plane                                                                                    | DRAWING NO:16408-1-406-ROOF-GRDN |              |