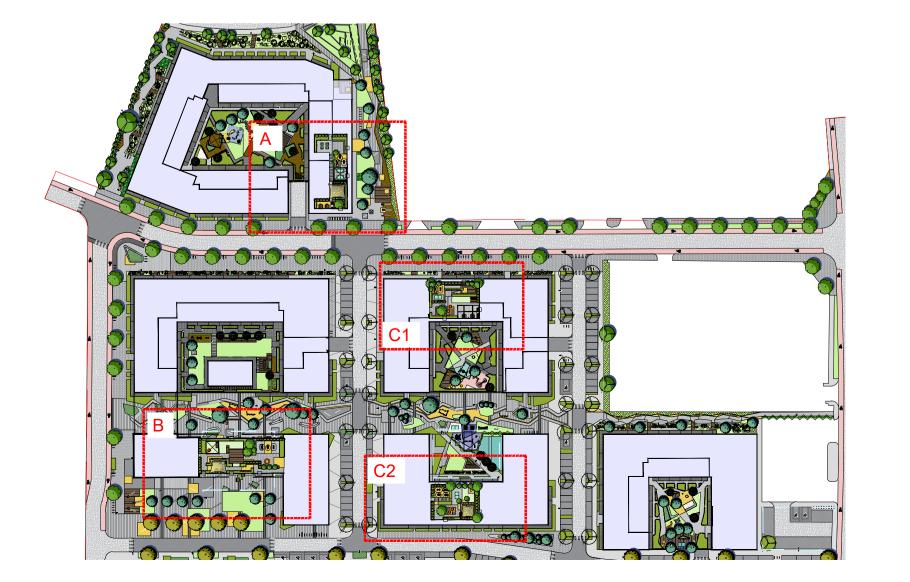

| Cookstown Castle Lands west of Old Belgard Road and north, south and west of Cookstown Road, Cookstown | SCALE:                           | AS INDICATED |
|--------------------------------------------------------------------------------------------------------|----------------------------------|--------------|
| Industrial Estate, Tallaght, Dublin 24                                                                 |                                  |              |
|                                                                                                        | DRAWN:                           | AS           |
| DRAWING:                                                                                               | CHECKED:                         | EO           |
| Roof garden plans                                                                                      |                                  |              |
| , tool garaen plane                                                                                    | DRAWING NO:16408-1-406-ROOF-GRDN |              |