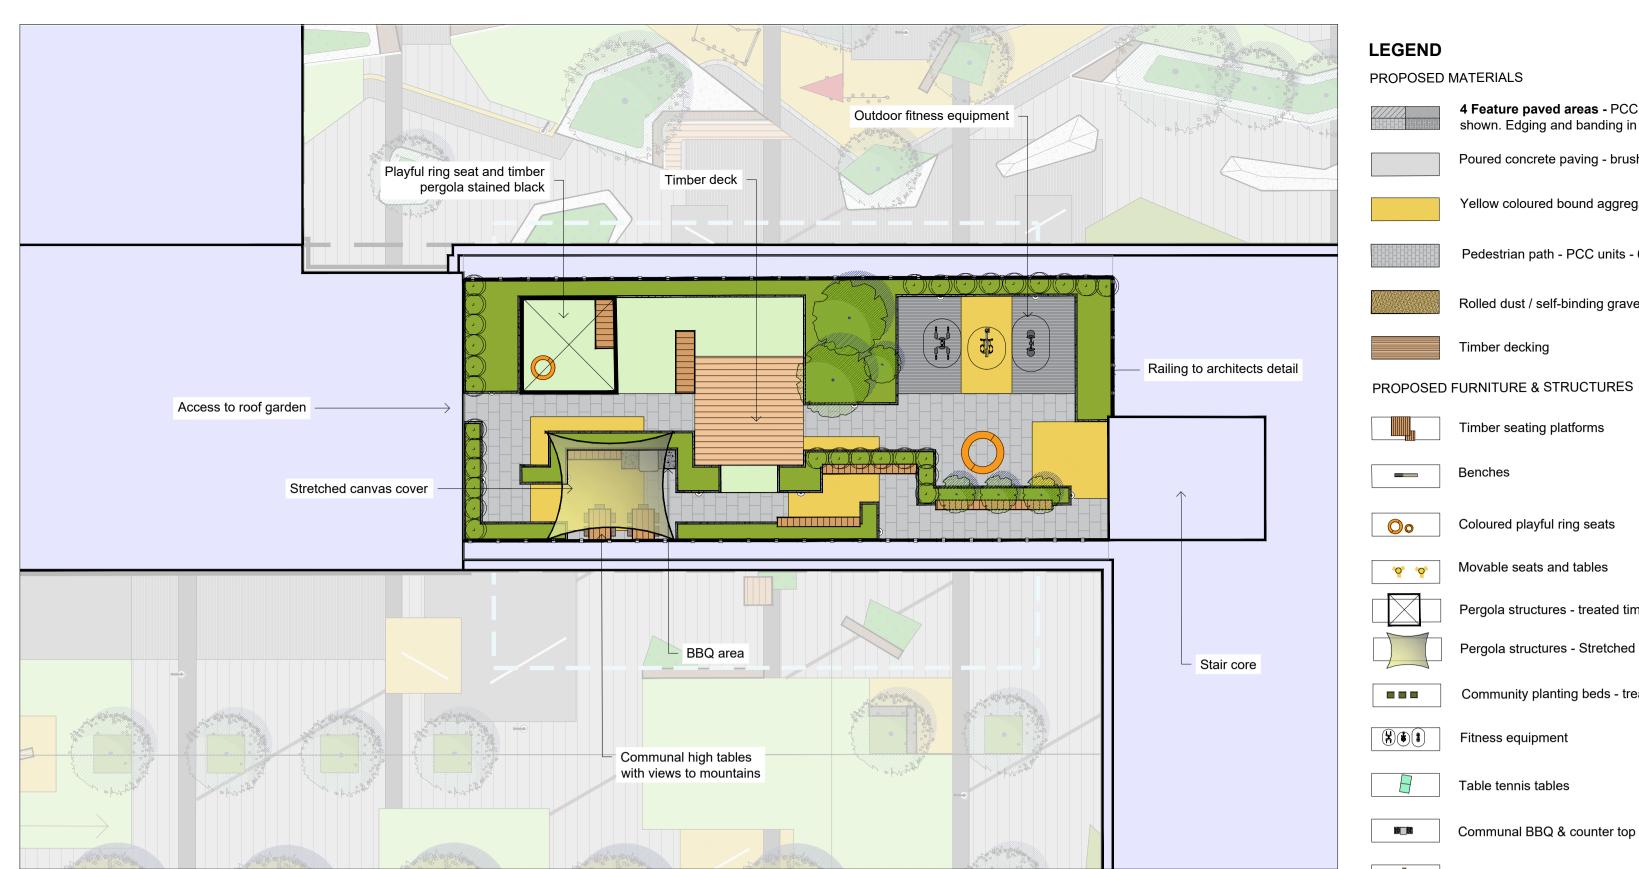

Block A communal roof garden - level 07 scale 1:200

Block C1 communal roof garden - level 07 scale 1:200

Block B communal roof garden - level 08 scale 1:200

Block C2 communal roof garden - level 08 scale 1:200

C 02/12/20 Roads/Planning issue B 25/11/20 Planning issue A 27/10/20 Layout REV DATE AMENDMENT

**4 Feature paved areas -** PCC paviors E-W alignment or as

shown. Edging and banding in poured & polished concrete

Rolled dust / self-binding gravel in a natural / buff colour

Poured concrete paving - brushed finish

Pedestrian path - PCC units - 600x900mm

Yellow coloured bound aggregate

Timber decking

Timber seating platforms

Coloured playful ring seats

Movable seats and tables

Table tennis tables

Communal BBQ & counter top

High tables & chairs

Play sculpture

Wall lighting

Pergola structures - treated timber stained black

Community planting beds - treated timber painted black

Pergola structures - Stretched canvas

Proposed Medium-Large street trees

Fagus sylvatica, Prunus Iusitanica\*, Taxus baccata, Lonicera

Medium height ornamental shrubs/plants. pot size and

| Cookstown Castle Lands west of Old Belgard Road and north, south and west of Cookstown Road, Cookstown | SCALE:                           | AS INDICATED |
|--------------------------------------------------------------------------------------------------------|----------------------------------|--------------|
| Industrial Estate, Tallaght, Dublin 24                                                                 |                                  |              |
|                                                                                                        | DRAWN:                           | AS           |
| DRAWING:                                                                                               | CHECKED:                         | EO           |
| Roof garden plans                                                                                      |                                  |              |
| , tool garaen plane                                                                                    | DRAWING NO:16408-1-406-ROOF-GRDN |              |